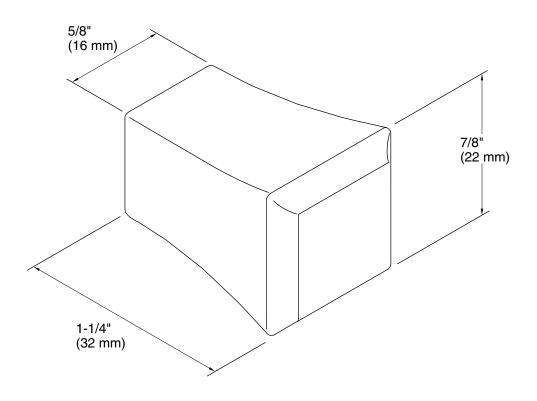

# **Technical Information**

All product dimensions are nominal.

Material: Brass